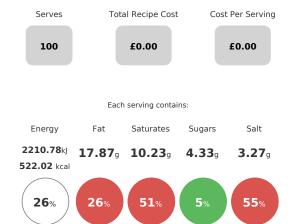

#### **Nutritional Summary**

| Energy                    | 2210.78kJ<br>522.02kCal |
|---------------------------|-------------------------|
| Protein                   | 31.53g                  |
| Carbohydrates             | 57.13g                  |
| of which sugars           | 4.33g                   |
| Non Milk Extrinsic Sugars | 0g                      |
| Fat                       | 17.87g                  |
| of which saturates        | 10.23g                  |
| Fibre                     | 3.66g                   |
| Salt                      | 3.27g                   |
| Sodium                    | 0g                      |
| Iron                      | 0mg                     |
| Calcium                   | 0mg                     |
| Zinc                      | 0mg                     |
| Folate                    | 0μg                     |
| Vitamin A                 | 0μg                     |
| Vitamin C                 | 0ma                     |