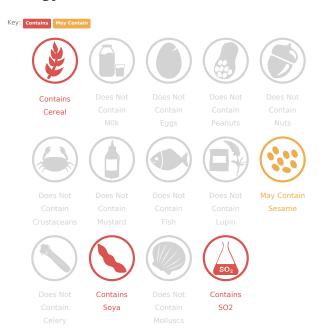

#### **Allergy Information**

May not be suitable for Vegan

May not be suitable for Kosher

May not be suitable fo Halal

| Nuts:           |    | Cereals: |     |
|-----------------|----|----------|-----|
| Almond Nuts:    | No | Wheat:   | Yes |
| Hazelnuts:      | No | Rye:     | No  |
| Walnuts:        | No |          |     |
| Cashew Nuts:    | No | Oats:    | No  |
| Pecan Nuts:     | No | Barley:  | No  |
| Brazil Nuts:    | No |          |     |
| Pistachio Nuts: | No |          |     |