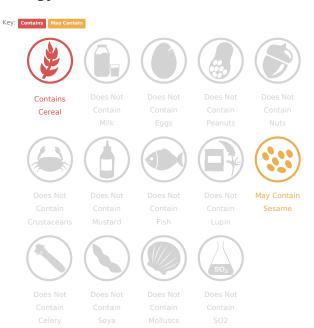

#### **Allergy Information**

ot be le for

May not be suitable for Kosher

May not be suitable fo Halal

| Nuts:           |    | Cereals: |     |
|-----------------|----|----------|-----|
| Almond Nuts:    | No | Wheat:   | Yes |
| HazeInuts:      | No | Rye:     | No  |
| Walnuts:        | No |          |     |
| Cashew Nuts:    | No | Oats:    | No  |
| Pecan Nuts:     | No | Barley:  | No  |
| Brazil Nuts:    | No |          |     |
| Pistachio Nuts: | No |          |     |