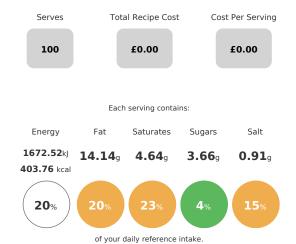

# 360 - BREAKFAST - SAUSAGE ROLL 24

#### **Nutritional Summary**

| Energy                    | 1672.52kJ<br>403.76kCal |
|---------------------------|-------------------------|
| Protein                   | 16.56g                  |
| Carbohydrates             | 52.2g                   |
| of which sugars           | 3.66g                   |
| Non Milk Extrinsic Sugars | 0g                      |
| Fat                       | 14.14g                  |
| of which saturates        | 4.64g                   |
| Fibre                     | 2.91g                   |
| Salt                      | 0.91g                   |
| Sodium                    | 320.17g                 |
| Iron                      | 0.25mg                  |
| Calcium                   | 11.76mg                 |
| Zinc                      | 0.42mg                  |
| Folate                    | 1.68µg                  |
| Vitamin A                 | 0µg                     |
| Vitamin C                 | 0mg                     |