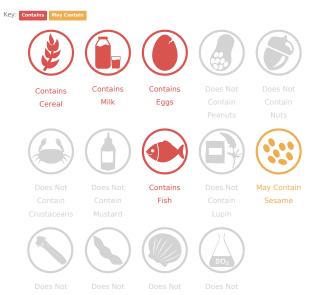

#### **Allergy Information**

Energy

Soya

#### Ingredients

CSBC 11116 Skipjack **Tuna** Chunks in Brine (15%) (Skipjack **Tuna** (katsuwonus pelamis) (**FISH**), Water, Salt). 3 x 10\* Extra Large Ready Baked Jacket Potatoes (2.8kg e) (79%) (British Potato (100%)). CSBC 10057 Real Mayonnaise 5I (6%) (Rapeseed Oil, Water, Spirit Vinegar, Stabilisers (Modified Potato Starch, Xanthan Gum), Sugar, Salt, Pasteurised **EGG**, Preservative (Potassium Sorbate).).