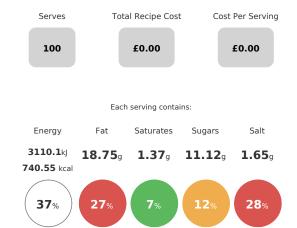

# 360 - LB JACKET POTATO TUNA MAYO 24

of your daily reference intake.

#### **Nutritional Summary**

| Energy                    | 3110.1kJ<br>740.55kCal |
|---------------------------|------------------------|
| Protein                   | 34.39g                 |
| Carbohydrates             | 99.67g                 |
| of which sugars           | 11.12g                 |
| Non Milk Extrinsic Sugars | 0g                     |
| Fat                       | 18.75g                 |
| of which saturates        | 1.37g                  |
| Fibre                     | 17.11g                 |
| Salt                      | 1.65g                  |
| Sodium                    | 670.05g                |
| Iron                      | 0mg                    |
| Calcium                   | 0mg                    |
| Zinc                      | 0mg                    |
| Folate                    | 0µg                    |
| Vitamin A                 | 0µg                    |
| Vitamin C                 | 0mg                    |

May not be suitable for Vegan

May not be suitable for

May not be suitable for Halal

| Nuts:           |    | Cereals: |    |
|-----------------|----|----------|----|
| Almond Nuts:    | No | Wheat:   | No |
| Hazelnuts:      | No | Rye:     | No |
| Walnuts:        | No |          |    |
| Cashew Nuts:    | No | Oats:    | No |
| Pecan Nuts:     | No | Barley:  | No |
| Brazil Nuts:    | No |          |    |
| Pistachio Nuts: | No |          |    |