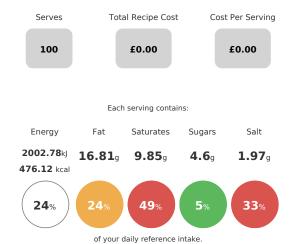

#### **Allergy Information**

Contains

Milk

May Contain

Eggs

Contains

Cereal

May Contain