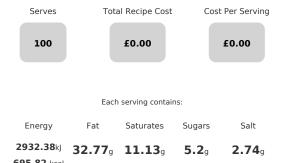

#### **Nutritional Summary**

| Energy                    | 2932.38kJ<br>695.82kCal |
|---------------------------|-------------------------|
| Protein                   | 39.62g                  |
| Carbohydrates             | 59.05g                  |
| of which sugars           | 5.2g                    |
| Non Milk Extrinsic Sugars | 0g                      |
| Fat                       | 32.77g                  |
| of which saturates        | 11.13g                  |
| Fibre                     | 3.52g                   |
| Salt                      | 2.74g                   |
| Sodium                    | 300.3g                  |
| Iron                      | 0mg                     |
| Calcium                   | 0mg                     |
| Zinc                      | 0mg                     |
| Folate                    | 0µg                     |
| Vitamin A                 | 0µg                     |
| Vitamin C                 | 0mg                     |