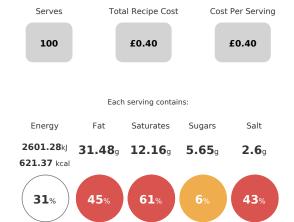

# 360 - PANINI - TOMATO MOZZ PESTO 24

of your daily reference intake.

#### **Nutritional Summary**

| Energy                    | 2601.28kJ<br>621.37kCal |
|---------------------------|-------------------------|
| Protein                   | 23.27g                  |
| Carbohydrates             | 59.55g                  |
| of which sugars           | 5.65g                   |
| Non Milk Extrinsic Sugars | 0g                      |
| Fat                       | 31.48g                  |
| of which saturates        | 12.16g                  |
| Fibre                     | 4.25g                   |
| Salt                      | 2.6g                    |
| Sodium                    | 0g                      |
| Iron                      | 0mg                     |
| Calcium                   | 0mg                     |
| Zinc                      | 0mg                     |
| Folate                    | 0µg                     |
| Vitamin A                 | 0µg                     |
| Vitamin C                 | 0mg                     |