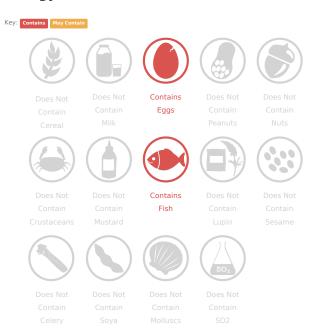

#### **Allergy Information**

#### Ingredients

CSBC 11116 Skipjack **Tuna** Chunks in Brine (15%) (Skipjack **Tuna** (katsuwonus pelamis) (**FISH**), Water, Salt). 3 x 10\* Extra Large Ready Baked Jacket Potatoes (2.8kg e) (79%) (British Potato (100%)). CSBC 10057 Real Mayonnaise 5I (6%) (Rapeseed Oil, Water, Spirit Vinegar, Stabilisers (Modified Potato Starch, Xanthan Gum), Sugar, Salt, Pasteurised **EGG**, Preservative (Potassium Sorbate).).