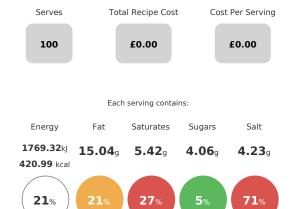

# 360 - BREAKFAST - BACON ROLL 24

of your daily reference intake.

#### **Nutritional Summary**

| Energy                    | 1769.32kJ<br>420.99kCal |
|---------------------------|-------------------------|
| Protein                   | 27.43g                  |
| Carbohydrates             | 43.44g                  |
| of which sugars           | 4.06g                   |
| Non Milk Extrinsic Sugars | 0g                      |
| Fat                       | 15.04g                  |
| of which saturates        | 5.42g                   |
| Fibre                     | 3.14g                   |
| Salt                      | 4.23g                   |
| Sodium                    | 320.16g                 |
| Iron                      | 0mg                     |
| Calcium                   | 0mg                     |
| Zinc                      | 0mg                     |
| Folate                    | 0μg                     |
| Vitamin A                 | 0μg                     |
| Vitamin C                 | 0mg                     |