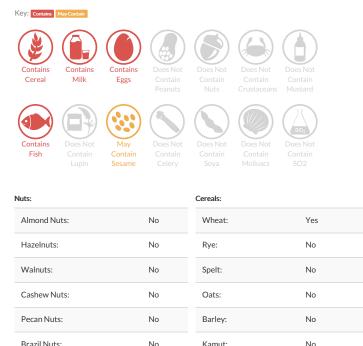

#### Ingredients

3 x 10\* Extra Large Ready Baked Jacket Potatoes (2.8kg e) (68%) (British Potato (100%) MANUFACTURED IN AN ENVIRONMENT HANDLING DAIRY INGREDIENTS). CSBC 10031 Baked Beans in Tomato Sauce 2620g (22%) (Haricot Beans (49%), Tomatoes (27%), Water, Sugar, Modified Maize Starch, Salt, Glucose-Fructose Syrup, Onion Powder, Paprika, Flavourings.). Grated Mozzarella/Cheddar 70/30 (10%) (mozzarella (MILK) 70%, cheddar (MILK) 30%, anti-caking agent (Potato Starch)).