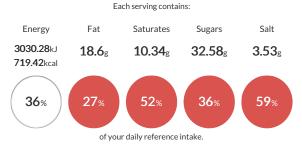

#### Nutritional Summary

| Energy                    | 3030.28kJ<br>719.42kCal |
|---------------------------|-------------------------|
| Protein                   | 50.47g                  |
| Carbohydrates             | 86.1g                   |
| of which sugars           | 32.58g                  |
| Non Milk Extrinsic Sugars | Og                      |
| Fat                       | 18.6g                   |
| of which saturates        | 10.34g                  |
| Fibre                     | 4.79g                   |
| Salt                      | 3.53g                   |
| Sodium                    | 0.24g                   |
| Iron                      | Omg                     |
| Calcium                   | Omg                     |
| Zinc                      | Omg                     |
| Folate                    | Оµg                     |
| Vitamin A                 | Оµg                     |
| Vitamin C                 | Omg                     |