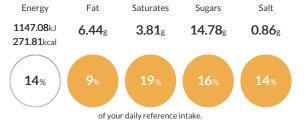

#### **Nutritional Summary**

| -                         |                         |
|---------------------------|-------------------------|
| Energy                    | 1147.08kJ<br>271.81kCal |
| Protein                   | 6.5g                    |
| Carbohydrates             | 45.82g                  |
| of which sugars           | 14.78g                  |
| Non Milk Extrinsic Sugars | Og                      |
| Fat                       | 6.44g                   |
| of which saturates        | 3.81g                   |
| Fibre                     | 2.43g                   |
| Salt                      | 0.86g                   |
| Sodium                    | 0.29g                   |
| Iron                      | Omg                     |
| Calcium                   | Omg                     |
| Zinc                      | Omg                     |
| Folate                    | Оµд                     |
| Vitamin A                 | Оµд                     |
| Vitamin C                 | Omg                     |