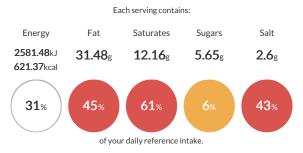

#### Nutritional Summary

| Energy                    | 2581.48kJ<br>621.37kCal |
|---------------------------|-------------------------|
| Protein                   | 24.04g                  |
| Carbohydrates             | 59.55g                  |
| of which sugars           | 5.65g                   |
| Non Milk Extrinsic Sugars | Og                      |
| Fat                       | 31.48g                  |
| of which saturates        | 12.16g                  |
| Fibre                     | 4.25g                   |
| Salt                      | 2.6g                    |
| Sodium                    | Og                      |
| Iron                      | Omg                     |
| Calcium                   | Omg                     |
| Zinc                      | Omg                     |
| Folate                    | 0µg                     |
| Vitamin A                 | 0µg                     |
| Vitamin C                 | Omg                     |