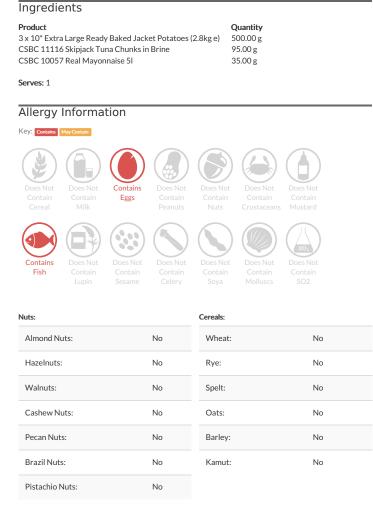

#### 360 - PANINI TUNA MAYO MOZZ

#### Ingredients

| Product                                  | Quantity |
|------------------------------------------|----------|
| CSBC 10418 - 60 Panini 110g              | 110.00 g |
| CSBC 11116 Skipjack Tuna Chunks in Brine | 70.00 g  |
| CSBC 10057 Real Mayonnaise 5I            | 35.00 g  |
| Grated Mozzarella/Cheddar 70/30          | 56.00 g  |

Serves: 1

#### Allergy Information

No