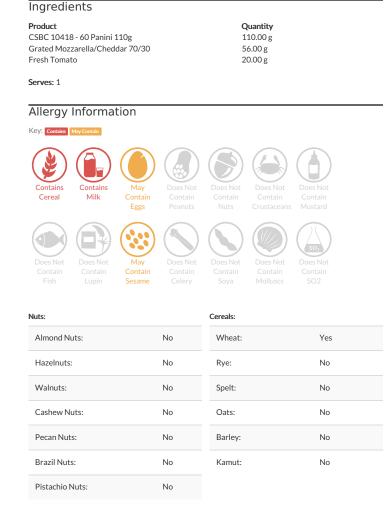

#### Ingredients

| CSBC 10418 - 60 Panini 110g         110.00 g           CSBC 10272 Frozen Chicken Breast Strips 12mm (4 x 2.5kg)         90.00 g           CSBC 10082 Sticky BBQ Sauce 2.27L         60.00 g           Grated Mozzarella/Cheddar 70/30         56.00 g |
|-------------------------------------------------------------------------------------------------------------------------------------------------------------------------------------------------------------------------------------------------------|
|-------------------------------------------------------------------------------------------------------------------------------------------------------------------------------------------------------------------------------------------------------|

Serves: 1

#### Allergy Information

| , uniona r tatsi |    | · · · · · · · · · · · · · · · · · · · | 105 |
|------------------|----|---------------------------------------|-----|
| Hazelnuts:       | No | Rye:                                  | No  |
| Walnuts:         | No | Spelt:                                | No  |
| Cashew Nuts:     | No | Oats:                                 | No  |
| Pecan Nuts:      | No | Barley:                               | No  |
| Brazil Nuts:     | No | Kamut:                                | No  |
| Pistachio Nuts:  | No |                                       |     |