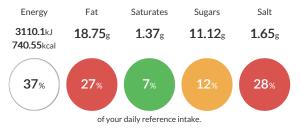

#### Dietary Information

**Reference** Intake

Each serving contains:

#### Nutritional Summary

| Energy                    | 3110.1kJ<br>740.55kCal |
|---------------------------|------------------------|
| Protein                   | 34.39g                 |
| Carbohydrates             | 99.67g                 |
| of which sugars           | 11.12g                 |
| Non Milk Extrinsic Sugars | Og                     |
| Fat                       | 18.75g                 |
| of which saturates        | 1.37g                  |
| Fibre                     | 17.11g                 |
| Salt                      | 1.65g                  |
| Sodium                    | 0.67g                  |
| Iron                      | Omg                    |
| Calcium                   | Omg                    |
| Zinc                      | Omg                    |
| Folate                    | Оµg                    |
| Vitamin A                 | Оµg                    |
| Vitamin C                 | Omg                    |