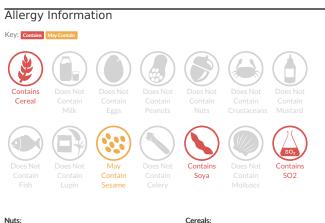

hiamin), Water, Sugar, Salt, Yeast, Rapeseed Oil, Emulsifiers: E471, E472(e). Flour Treatment Agents: E300, E920.).

#### Method & Recipe Notes

The information on the Erudus System has been supplied by the manufacturers of the products and, whilst the owners of the Erudus System take steps to ensure the information is regularly updated, they give no warranty and no guarantee that the information is accurate. Product information and ingredients may change, please always read product labels carefully in addition to using the information provide by Erudus One.

#### 360 - BREAKFAST - SAUSAGE ROLL



Salt

0.91g



| Product                               |
|---------------------------------------|
| PENNY LANE PORK SAUSAGE 4.54 Pork 16s |
| Kara MK5 Premium Floured Bap 6 x 8    |

Serves: 1



Quantity

84.00 g 92.00 g

| Almond Nuts: No    | Wheat:  | Yes |
|--------------------|---------|-----|
| Hazelnuts: No      | Rye:    | No  |
| Walnuts: No        | Spelt:  | No  |
| Cashew Nuts: No    | Oats:   | No  |
| Pecan Nuts: No     | Barley: | No  |
| Brazil Nuts: No    | Kamut:  | No  |
| Pistachio Nuts: No |         |     |

#### Dietary Information



# of your daily reference intake. Nutritional Summary Energy

Fat

14.14g

**Reference** Intake

Energy

1672.52kJ

403.76kcal

20%

| Energy                    | 1672.52kJ<br>403.76kCal |
|---------------------------|-------------------------|
| Protein                   | 16.56g                  |
| Carbohydrates             | 52.2g                   |
| of which sugars           | 3.66g                   |
| Non Milk Extrin