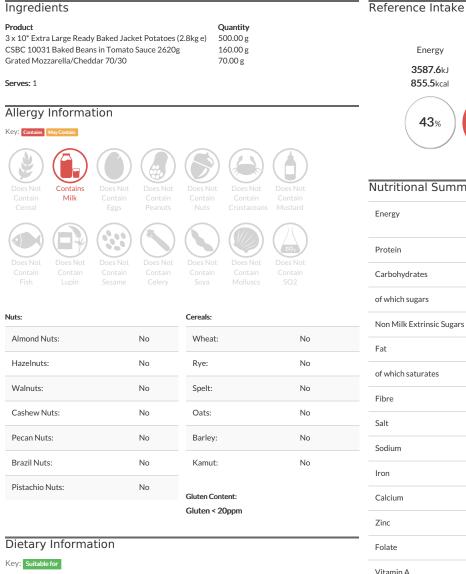

#### Ingredients

3 x 10\* Extra Large Ready Baked Jacket Potatoes (2.8kg e) (68%) (British Potato (100%) MANUFACTURED IN AN ENVIRONMENT HANDLING DAIRY INGREDIENTS). CSBC 10031 Baked Beans in Tomato Sauce 2620g (22%) (Haricot Beans (49%), Tomatoes (27%), Water, Sugar, Modified Maize Starch, Salt, Glucose-Fructose Syrup, Onion Powder, Paprika, Flavourings.). Grated Mozzarella/Cheddar 70/30 (10%) (mozzarella (MILK) 70%, cheddar (MILK) 30%, anti-caking agent (Potato Starch)).