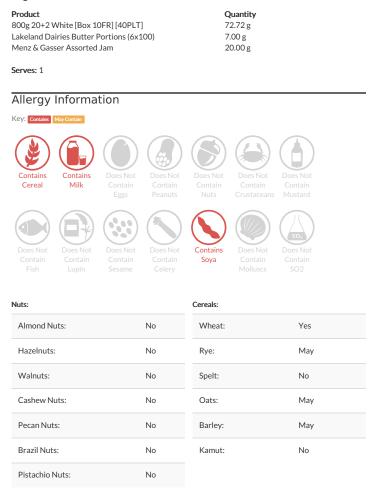

#### 360 - LB - 2 SLICES OF TOAST

#### **Dietary Information**

#### Label Information

#### Ingredients

800g 20+2 White [Box 10FR] [40PLT] (73%) (WHEAT Flour (with added calcium, iron, niacin and thiamine), Water, Yeast, Salt, Emulsifier: E472e. SOYA Flour, Preservative: E282. Rapeseed Oil, Flour Treatment Agent: E300.). Menz & Gasser Assorted Jam (20%) (Glucose-fructose syrup, Blackcurrants, Sugar, Water, Gelling agent (Pectin), Acidity regulator (Citric acid), Glucose-fructose syrup, Raspberries, Sugar, Water, Gelling agent(Pectin), Acidity regulator( Citric acid), Glucose-fructose syrup, Apricots, Sugar, Water, Gelling agent(Pectin), Acidity regulator( Citric acid), Glucose-fructose syrup, Strawberries, Sugar, Water, Gelling agent(Pectin), Acidity regulator(Citric acid), Elderberry juice.). Lakeland Dairies Butter Portions (6x100) (7%) (Butter (MILK) (Min fat content 80%), Salt.).

#### Allergy Information

No

No

No

No

No

Spelt:

Oats: