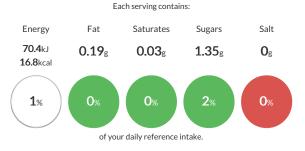

#### Nutritional Summary

| Energy                    | 70.4kJ<br>16.8kCal |
|---------------------------|--------------------|
| Protein                   | 0.95g              |
| Carbohydrates             | 1.86g              |
| of which sugars           | 1.35g              |
| Non Milk Extrinsic Sugars | Og                 |
| Fat                       | 0.19g              |
| of which saturates        | 0.03g              |
| Fibre                     | 1.05g              |
| Salt                      | Og                 |
| Sodium                    | Og                 |
| Iron                      | Omg                |
| Calcium                   | Omg                |
| Zinc                      | Omg                |
| Folate                    | Оµg                |
| Vitamin A                 | Оµg                |
| Vitamin C                 | Omg                |