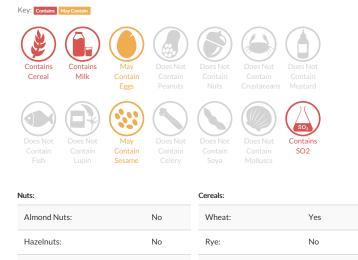

#### 360 - PANINI BBQ CHICKEN CHEESE

#### Allergy Information

| , uniona r tatsi |    | · · · · · · · · · · · · · · · · · · · | 105 |
|------------------|----|---------------------------------------|-----|
| Hazelnuts:       | No | Rye:                                  | No  |
| Walnuts:         | No | Spelt:                                | No  |
| Cashew Nuts:     | No | Oats:                                 | No  |
| Pecan Nuts:      | No | Barley:                               | No  |
| Brazil Nuts:     | No | Kamut:                                | No  |
| Pistachio Nuts:  | No |                                       |     |

#### **Dietary Information**

#### Key: Suitable for