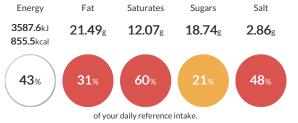

#### Each serving contains: Energy Fat Saturates

#### Nutritional Summary

| Energy                    | 3587.6kJ<br>855.5kCal |
|---------------------------|-----------------------|
| Protein                   | 36.23g                |
| Carbohydrates             | 117.6g                |
| of which sugars           | 18.74g                |
| Non Milk Extrinsic Sugars | Og                    |
| Fat                       | 21.49g                |
| of which saturates        | 12.07g                |
| Fibre                     | 22.92g                |
| Salt                      | 2.86g                 |
| Sodium                    | 0.94g                 |
| Iron                      | Omg                   |
| Calcium                   | Omg                   |
| Zinc                      | Omg                   |
| Folate                    | Оµg                   |
| Vitamin A                 | Оµд                   |
| Vitamin C                 | Omg                   |