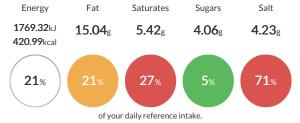

#### Each serving contains: Energy Fat

#### **Nutritional Summary**

| Energy                    | 1769.32kJ<br>420.99kCal |
|---------------------------|-------------------------|
| Protein                   | 27.43g                  |
| Carbohydrates             | 43.44g                  |
| of which sugars           | 4.06g                   |
| Non Milk Extrinsic Sugars | Og                      |
| Fat                       | 15.04g                  |
| of which saturates        | 5.42g                   |
| Fibre                     | 2.58g                   |
| Salt                      | 4.23g                   |
| Sodium                    | 0.32g                   |
| Iron                      | Omg                     |
| Calcium                   | Omg                     |
| Zinc                      | Omg                     |
| Folate                    | Оµg                     |
| Vitamin A                 | Оµg                     |
| Vitamin C                 | Omg                     |