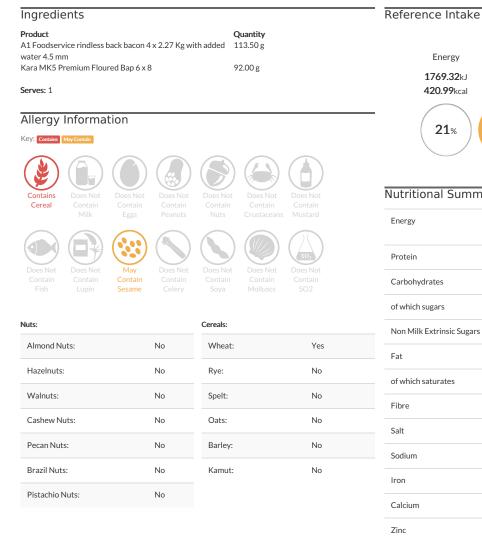

#### Ingredients

A1 Foodservice rindless back bacon 4 x 2.27 Kg with added water 4.5 mm (55%) (Pork 85% Water Salt, Preservatives Sodium Nitrite E250 Potassium Nitrate E252 Antioxidant Sodium Ascorbate E301). Kara MK5 Premium Floured Bap 6 x 8 (45%) (WHEAT Flour, (WHEAT Flour, Calcium Carbonate, Iron, Niacin & Thiamin), Water, Sugar, Salt, Yeast, Rapeseed Oil, Emulsifiers: E471, E472(e). Flour Treatment Agents: E300, E920.).

Serves: 1

Quantity

84.00 g 92.00 g

| Almond Nuts: No    | Wheat:  | Yes |
|--------------------|---------|-----|
| Hazelnuts: No      | Rye:    | No  |
| Walnuts: No        | Spelt:  | No  |
| Cashew Nuts: No    | Oats:   | No  |
| Pecan Nuts: No     | Barley: | No  |
| Brazil Nuts: No    | Kamut:  | No  |
| Pistachio Nuts: No |         |     |