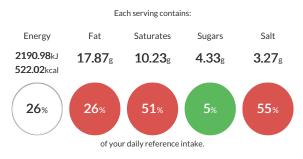

#### Reference Intake

#### Nutritional Summary

| Energy                    | 2190.98kJ<br>522.02kCal |
|---------------------------|-------------------------|
| Protein                   | 32.3g                   |
| Carbohydrates             | 57.13g                  |
| of which sugars           | 4.33g                   |
| Non Milk Extrinsic Sugars | Og                      |
| Fat                       | 17.87g                  |
| of which saturates        | 10.23g                  |
| Fibre                     | 3.66g                   |
| Salt                      | 3.27g                   |
| Sodium                    | Og                      |
| Iron                      | Omg                     |
| Calcium                   | Omg                     |
| Zinc                      | Omg                     |
| Folate                    | Оµg                     |
| Vitamin A                 | 0μg                     |
| Vitamin C                 | Omg                     |