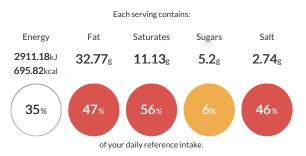

#### **Reference** Intake

#### Nutritional Summary

| -                         |                         |
|---------------------------|-------------------------|
| Energy                    | 2911.18kJ<br>695.82kCal |
| Protein                   | 40.39g                  |
| Carbohydrates             | 59.05g                  |
| of which sugars           | 5.2g                    |
| Non Milk Extrinsic Sugars | Og                      |
| Fat                       | 32.77g                  |
| of which saturates        | 11.13g                  |
| Fibre                     | 3.52g                   |
| Salt                      | 2.74g                   |
| Sodium                    | 0.11g                   |
| Iron                      | Omg                     |
| Calcium                   | Omg                     |
| Zinc                      | Omg                     |
| Folate                    | Ομg                     |
| Vitamin A                 | 0μg                     |
| Vitamin C                 | Omg                     |