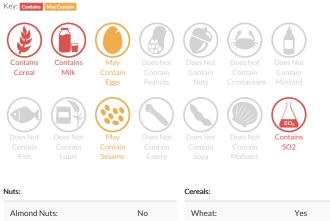

#### Allergy Information

No

No

No

No

No

Spelt:

Oats:

Barley:

Kamut.

No

No

No

No

#### **Dietary Information**

Walnuts:

Cashew Nuts:

Pecan Nuts:

Brazil Nuts

Pistachio Nuts: