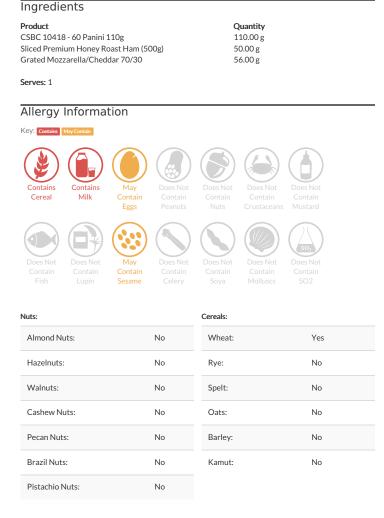

#### Ingredients

CSBC 10418 - 60 Panini 110g (51%) (WHEAT Flour, Water, Yeast, Salt, Olive Oil, WHEAT Gluten, Malted WHEAT Flour, Flour Treatment Agent (Ascorbic Acid ).). Grated Mozzarella/Cheddar 70/30 (26%) (mozzarella (MILK) 70%, cheddar (MILK) 30%, anti-caking agent (Potato Starch)). Sliced Premium Honey Roast Ham (500g) (23%) (EU Pork (85%), Water, Salt, Dried Glucose Syrup, Stabilisers (E451, E450, E452), Honey (0.2%), Demerara sugar, Antioxidant (E301), Preservative (E250).).