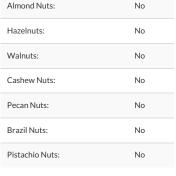

#### Allergy Information

| Does Not |     |             |
|----------|-----|-------------|
| Does Not |     | <b>D</b> () |
|          | Doe | es Not      |

| Nuts:           |    | Cereals: |     |
|-----------------|----|----------|-----|
| Almond Nuts:    | No | Wheat:   | Yes |
| Hazelnuts:      | No | Rye:     | No  |
| Walnuts:        | No | Spelt:   | No  |
| Cashew Nuts:    | No | Oats:    | No  |
| Pecan Nuts:     | No | Barley:  | No  |
| Brazil Nuts:    | No | Kamut:   | No  |
| Pistachio Nuts: | No |          |     |
|                 |    |          |     |