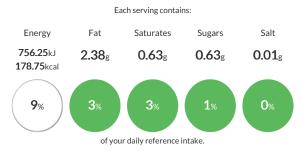

## Nutritional Summary

| Energy                    | 756.25kJ<br>178.75kCal |
|---------------------------|------------------------|
| Protein                   | 3.63g                  |
| Carbohydrates             | 35.25g                 |
| of which sugars           | 0.63g                  |
| Non Milk Extrinsic Sugars | Og                     |
| Fat                       | 2.38g                  |
| of which saturates        | 0.63g                  |
| Fibre                     | 0.88g                  |
| Salt                      | 0.01g                  |
| Sodium                    | 0.01g                  |
| Iron                      | Omg                    |
| Calcium                   | Omg                    |
| Zinc                      | Omg                    |
| Folate                    | Оµg                    |
| Vitamin A                 | Оµg                    |
| Vitamin C                 | Omg                    |