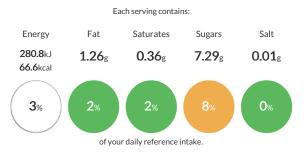

## 360 - CHILDS SWEETCORN

## Nutritional Summary

| Energy                    | 280.8kJ<br>66.6kCal |
|---------------------------|---------------------|
| Protein                   | 2.25g               |
| Carbohydrates             | 10.44g              |
| of which sugars           | 7.29g               |
| Non Milk Extrinsic Sugars | Og                  |
| Fat                       | 1.26g               |
| of which saturates        | 0.36g               |
| Fibre                     | 2.25g               |
| Salt                      | 0.01g               |
| Sodium                    | Og                  |
| Iron                      | 0.45mg              |
| Calcium                   | 9.9mg               |
| Zinc                      | 0.9mg               |
| Folate                    | Оµg                 |
| Vitamin A                 | Оµg                 |
| Vitamin C                 | Omg                 |