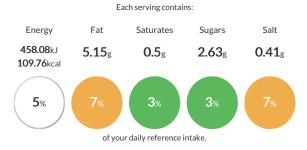

## Nutritional Summary

| Energy                    | 625.9kJ<br>148.5kCal |
|---------------------------|----------------------|
| Protein                   | 2.53g                |
| Carbohydrates             | 25.08g               |
| of which sugars           | 0.44g                |
| Non Milk Extrinsic Sugars | Og                   |
| Fat                       | 3.74g                |
| of which saturates        | 0.44g                |
| Fibre                     | 2.31g                |
| Salt                      | 0.11g                |
| Sodium                    | Og                   |
| Iron                      | Omg                  |
| Calcium                   | Omg                  |
| Zinc                      | Omg                  |
| Folate                    | Оµg                  |
| Vitamin A                 | Оµд                  |
| Vitamin C                 | Omg                  |