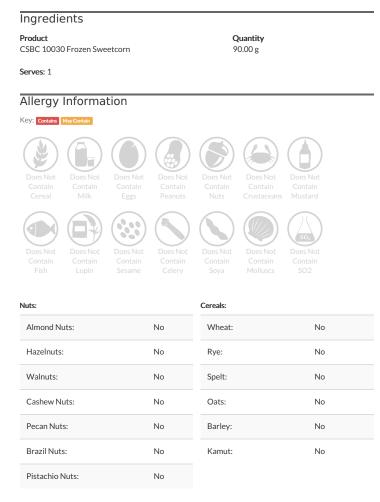

## 360 - CHILDS SWEETCORN

## Dietary Information

## Label Information

## Ingredients

CSBC 10030 Frozen Sweetcorn (100%) (Sweetcorn (100%)).