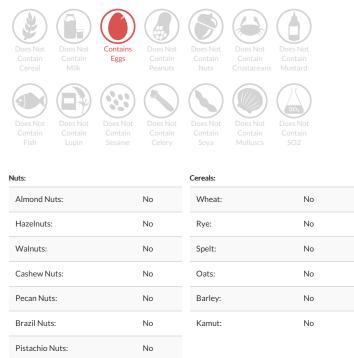

## 360 - CHILDS BEANS

| Ingredients                                  |                                |                                  |          | R |
|----------------------------------------------|--------------------------------|----------------------------------|----------|---|
| Product<br>CSBC 10031 Baked Beans in Tomate  | o Sauce 2620g                  | <b>Quantity</b><br>g 90.00 g     |          |   |
| Serves: 1                                    |                                |                                  |          |   |
| Allergy Information                          |                                |                                  |          | _ |
| Key: Contains May Contain                    |                                |                                  |          |   |
| Does Not<br>Contain<br>Cereal                | Does Not<br>Contain<br>Peanuts | Does Not<br>Contain<br>Nuts      |          | N |
| Does Not Does Not Does Not                   | Does Not                       | Does Not                         | Boes Not | E |
| Contain Contain Contain<br>Fish Lupin Sesame | Contain<br>Celery              | Contain Contain<br>Soya Mollusce |          | F |
|                                              |                                |                                  |          | 0 |
| Nuts:                                        | No                             | Cereals:<br>Wheat:               | No       | 0 |
|                                              |                                |                                  |          | N |
| Hazelnuts:                                   | No                             | Rye:                             | No       | F |
| Walnuts:                                     | No                             | Spelt:                           | No       | 0 |
| Cashew Nuts:                                 | No                             | Oats:                            | No       | F |
| Pecan Nuts:                                  | No                             | Barley:                          | No       | S |
| Brazil Nuts:                                 | No                             | Kamut:                           | No       | S |
| Pistachio Nuts:                              | No                             | Gluten Content:                  |          |   |
|                                              |                                | Gluten < 20ppm                   |          |   |
| Diatory Information                          |                                |                                  |          | _ |
| Dietary Information                          |                                |                                  |          | Z |