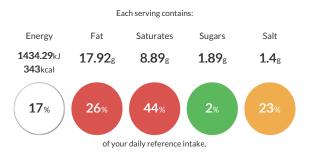

## Nutritional Summary

| -                         |                      |
|---------------------------|----------------------|
| Energy                    | 1434.29kJ<br>343kCal |
| Protein                   | 19.84g               |
| Carbohydrates             | 24.61g               |
| of which sugars           | 1.89g                |
| Non Milk Extrinsic Sugars | Og                   |
| Fat                       | 17.92g               |
| of which saturates        | 8.89g                |
| Fibre                     | 1.65g                |
| Salt                      | 1.4g                 |
| Sodium                    | 0.41g                |
| Iron                      | Omg                  |
| Calcium                   | Omg                  |
| Zinc                      | Omg                  |
| Folate                    | Оµg                  |
| Vitamin A                 | Оµg                  |
| Vitamin C                 | Omg                  |