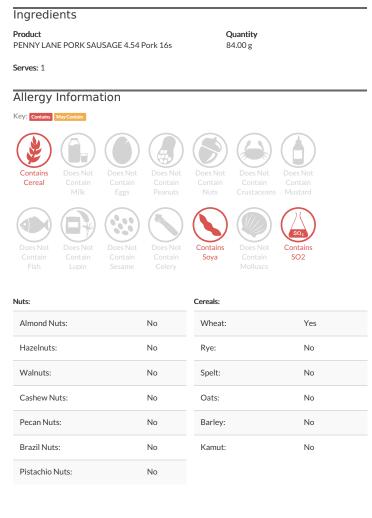

## 360 - CHILDS TRIO SAUSAGES

## Dietary Information

Key: Suitable for

## Label Information

#### Ingredients

PENNY LANE PORK SAUSAGE 4.54 Pork 16s (100%) (Pork (42%), Water, Rusk (WHEAT), Mechanically recovered chicken, Vegetable starch, Pork fat, Salt, WHEAT flour (Contains Calcium Carbonate, Iron, Niacin, Vitamin B1), Dextrose, Stabiliser (Sodium Tri-polyphosphate (E451i)), Flavour enhancer (Monosodium Glutamate (E621)), Preservative (Sodium SULPHIYE (E221)), Hydrolysed vegetable protein (SOYA), Antioxidant: Ascorbic Acid (E300), Spice extracts.).