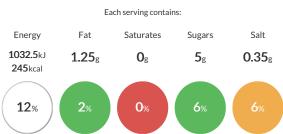

## Nutritional Summary

| Energy                    | 1032.5kJ<br>245kCal |
|---------------------------|---------------------|
| Protein                   | 5.25g               |
| Carbohydrates             | 48.75g              |
| of which sugars           | 5g                  |
| Non Milk Extrinsic Sugars | Og                  |
| Fat                       | 1.25g               |
| of which saturates        | Og                  |
| Fibre                     | 8.5g                |
| Salt                      | 0.35g               |
| Sodium                    | 0.15g               |
| Iron                      | Omg                 |
| Calcium                   | Omg                 |
| Zinc                      | Omg                 |
| Folate                    | Оµд                 |
| Vitamin A                 | Оµg                 |
| Vitamin C                 | Omg                 |