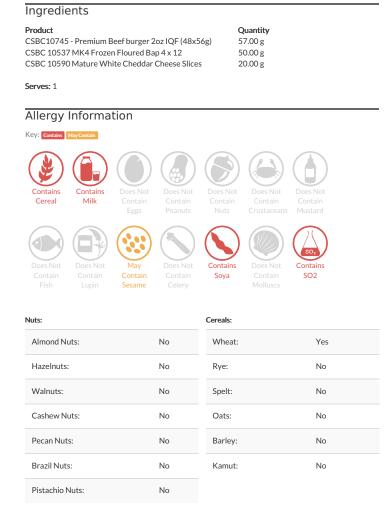

## Label Information

#### Ingredients

CSBC10745 - Premium Beef burger 2oz IQF (48x56g) (45%) (Beef (97%), Water, **SOYA**, Potato starch, Salt, Dextrose, Hydrolysed Maize Protein, Preservative (**SODIUM METABISULPHITE**), Antioxidant (Sodium Ascorbate)). CSBC 10537 MK4 Frozen Floured Bap 4 x 12 (39%) (**Wheat Flour**, **(WHEAT Flour**, Calcium Carbonate, Iron, Niacin, Thiamin), Water, Yeast, Salt, Sugar, Rapeseed Oil, Flour Treatment Agents (Ascorbic Acid, L Cysteine), Emulsifiers (Mono and Diglycerides of Fatty Acids, Mono and Diacetyl Tartaric Acid Esters of Mono and Diglycerides of Fatty Acids)). CSBC 10590 Mature White Cheddar Cheese Slices (16%) (Mature Cheddar Cheese (**MILK**)).