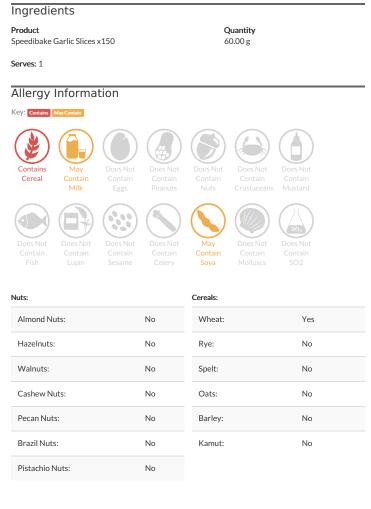

## Label Information

#### Ingredients

Speedibake Garlic Slices x150 (100%) (WHEAT Flour (WHEAT Flour, Calcium Carbonate, Iron, Niacin, Thiamin), Water, Margarine (15%) (Rapeseed Oil, Palm Oil, Water, Emulsifier (Mono- And Diglycerides Of Fatty Acids), Flavouring, Colours (Annatto Bixin, Curcumin)), Garlic Purée (2.5%), Salt, Yeast, Parsley, Flour treatment agent (Ascorbic Acid), WHEAT Flour).