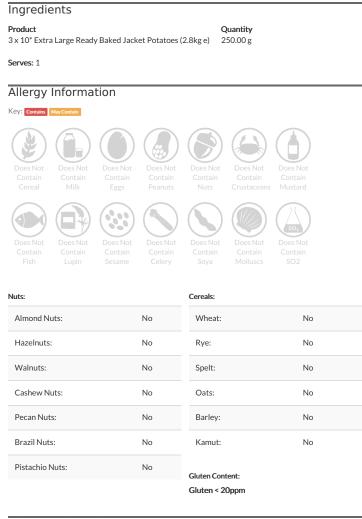

#### Ingredients

3 x 10\* Extra Large Ready Baked Jacket Potatoes (2.8kg e) (100%) (British Potato (100%) MANUFACTURED IN AN ENVIRONMENT HANDLING DAIRY INGREDIENTS).