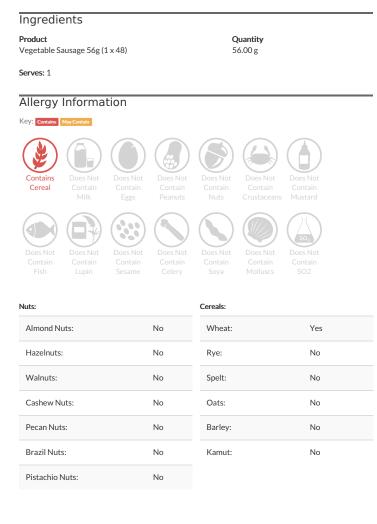

## Nutritional Summary

| Energy                    | 458.08kJ<br>109.76kCal |
|---------------------------|------------------------|
| Protein                   | 2.3g                   |
| Carbohydrates             | 12.88g                 |
| of which sugars           | 2.63g                  |
| Non Milk Extrinsic Sugars | Og                     |
| Fat                       | 5.15g                  |
| of which saturates        | 0.5g                   |
| Fibre                     | 1.79g                  |
| Salt                      | 0.41g                  |
| Sodium                    | 0.17g                  |
| Iron                      | Omg                    |
| Calcium                   | Omg                    |
| Zinc                      | Omg                    |
| Folate                    | Оµg                    |
| Vitamin A                 | Оµg                    |
| Vitamin C                 | Omg                    |