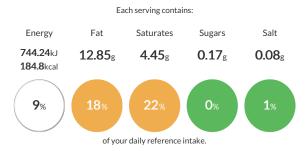

## Reference Intake

#### Nutritional Summary

| Energy                    | 744.24kJ<br>184.8kCal |
|---------------------------|-----------------------|
| Protein                   | 8.65g                 |
| Carbohydrates             | 9.32g                 |
| of which sugars           | 0.17g                 |
| Non Milk Extrinsic Sugars | Og                    |
| Fat                       | 12.85g                |
| of which saturates        | 4.45g                 |
| Fibre                     | 0.34g                 |
| Salt                      | 0.08g                 |
| Sodium                    | 0.01g                 |
| Iron                      | 0.25mg                |
| Calcium                   | 11.76mg               |
| Zinc                      | 0.42mg                |
| Folate                    | 1.68µg                |
| Vitamin A                 | Оµg                   |
| Vitamin C                 | Omg                   |