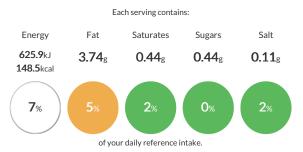

#### Ingredients

Vegetable Sausage 56g (1 x 48) (100%) (Vegetables (55%) (In varying proportions (Carrots, Green Peppers, Peas, Cooked Cannellini Beans, Potatoes, Onions, Sweetcorn)), Cooked White Rice, Dehydrated Potato, Fortified Wheat Flour (WHEAT Flour, Calcium Carbonate, Iron, Niacin, Thiamin), Sunflower Oil, Rapeseed Oil, Potato Starch, Rice Flour, Gram Flour, Salt, Yeast Extract, Herbs, Cocoa Butter, WHEAT Starch, Sugar, White Pepper, Onion Powder, WHEAT GLUTEN, Garlic Powder, Anti-caking Agent (Silicon Dioxide), Mace Extract, Onion Oil.).