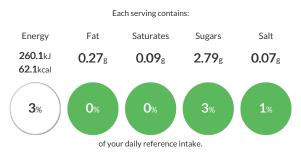

## Nutritional Summary

| Energy                    | 260.1kJ<br>62.1kCal |
|---------------------------|---------------------|
| Protein                   | 4.68g               |
| Carbohydrates             | 8.1g                |
| of which sugars           | 2.79g               |
| Non Milk Extrinsic Sugars | Og                  |
| Fat                       | 0.27g               |
| of which saturates        | 0.09g               |
| Fibre                     | 4.14g               |
| Salt                      | 0.07g               |
| Sodium                    | 0.03g               |
| Iron                      | 1.44mg              |
| Calcium                   | 39.6mg              |
| Zinc                      | 1.08mg              |
| Folate                    | Оµg                 |
| Vitamin A                 | 0.07µg              |
| Vitamin C                 | 18mg                |