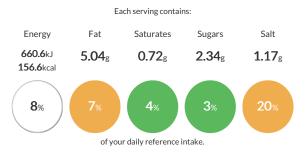

## Reference Intake

## Nutritional Summary

| Energy                    | 660.6kJ<br>156.6kCal |
|---------------------------|----------------------|
| Protein                   | 9.09g                |
| Carbohydrates             | 18g                  |
| of which sugars           | 2.34g                |
| Non Milk Extrinsic Sugars | Og                   |
| Fat                       | 5.04g                |
| of which saturates        | 0.72g                |
| Fibre                     | 1.08g                |
| Salt                      | 1.17g                |
| Sodium                    | Og                   |
| Iron                      | Omg                  |
| Calcium                   | Omg                  |
| Zinc                      | Omg                  |
| Folate                    | Оµg                  |
| Vitamin A                 | Оµд                  |
| Vitamin C                 | Omg                  |