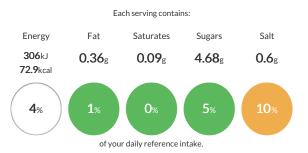

## Reference Intake

## Nutritional Summary

| Energy                    | 306kJ<br>72.9kCal |
|---------------------------|-------------------|
| Protein                   | 4.59g             |
| Carbohydrates             | 11.07g            |
| of which sugars           | 4.68g             |
| Non Milk Extrinsic Sugars | Og                |
| Fat                       | 0.36g             |
| of which saturates        | 0.09g             |
| Fibre                     | 3.33g             |
| Salt                      | 0.6g              |
| Sodium                    | 0.36g             |
| Iron                      | Omg               |
| Calcium                   | Omg               |
| Zinc                      | Omg               |
| Folate                    | Оµg               |
| Vitamin A                 | Оµg               |
| Vitamin C                 | Omg               |