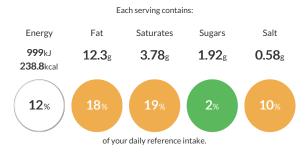

## Nutritional Summary

| Energy                    | 999kJ<br>238.8kCal |
|---------------------------|--------------------|
| Protein                   | 4.8g               |
| Carbohydrates             | 26.16g             |
| of which sugars           | 1.92g              |
| Non Milk Extrinsic Sugars | Og                 |
| Fat                       | 12.3g              |
| of which saturates        | 3.78g              |
| Fibre                     | 2.16g              |
| Salt                      | 0.58g              |
| Sodium                    | 0.23g              |
| Iron                      | Omg                |
| Calcium                   | Omg                |
| Zinc                      | Omg                |
| Folate                    | Оµg                |
| Vitamin A                 | Оµд                |
| Vitamin C                 | Omg                |